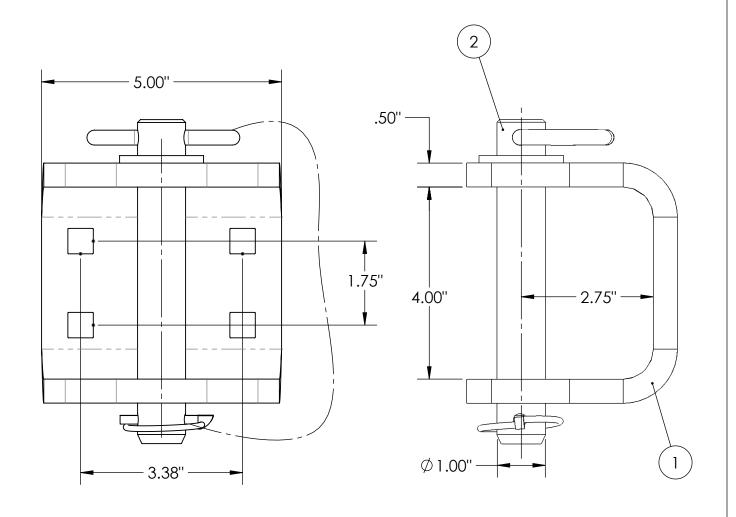

STEEL - ZINC PLATING

## All dimensions shown are nominal

|  | 2                                                                                                  | 2 DP1050A H                         |      |      |                                | HITCH PIN c/w chain & Lynch pin        |                    |                           |       | STEEL       |   |
|--|----------------------------------------------------------------------------------------------------|-------------------------------------|------|------|--------------------------------|----------------------------------------|--------------------|---------------------------|-------|-------------|---|
|  | 1                                                                                                  | 1 CM12T                             |      |      | CLEVIS MOUNTING BRACKET        |                                        |                    |                           | STEEL |             | 1 |
|  | ITEM<br>NO.                                                                                        |                                     |      |      | nomenclature<br>or description |                                        |                    | MATERIAL<br>SPECIFICATION |       | QTY<br>REQD |   |
|  |                                                                                                    |                                     | NAME |      | DATE                           | POWER PIN II                           |                    | LINC                      | NC    |             |   |
|  | DRAWN                                                                                              |                                     | LW   |      | or 16/14                       |                                        | I OVER I III IIIC. |                           |       |             |   |
|  |                                                                                                    |                                     |      |      |                                | DESCRIPTION:                           |                    |                           |       |             |   |
|  |                                                                                                    |                                     |      |      |                                | CLEVIS MOUNTING BRACKET<br>C/W DRAWPIN |                    |                           |       |             |   |
|  | THE INFO                                                                                           | ORMATION<br>NG IS THE S<br>PIN INC. |      | O IN | THIS<br>DF                     | PART NO. CM12TWPA O                    |                    |                           |       |             |   |
|  | REPRODUCTION IN PART OR AS A WHOLE WITHOUT THE WRITTEN PERMISSION OF POWER PIN INC. IS PROHIBITED. |                                     |      |      |                                | www.powerpin.ca                        |                    |                           |       |             |   |